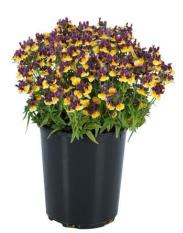

## Characteristics

**Genus & Species:** Nemesia hybrida. (Code: W1037)

**Protection Status:** Rights Asserted.

**USDA Zone:** USDA Zone 9. (20°F or -6°C).

**Bloom:** Elegant bicolor flowers in plum and warm sunshine yellow tones with unique orange eyes. Large

scented bicolor flowers providing months of color.

**Bloom Period:** Endless color from early spring through autumn.

**Foliage:** Small dark green foliage.

**Habit:** Compact rounded habit. Ideal for 4" pots, & early season containers & baskets.

Ultimately 8-12" x 8-12".

**Propagation:** Softwood Cuttings / Tissue Culture. *License required for propagation.* 

**Culture:** Best in full sun in rich moist well-drained conditions.

Additional Comments: Pinch when young to encourage strong basal branching. Trim after flowering to encourage good