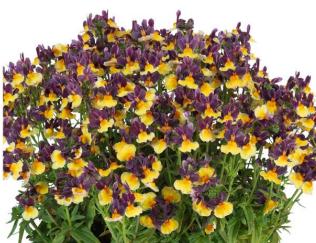

## Characteristics

**Genus & Species:** Nemesia hybrida. (Code: W1037)

**Protection Status:** Rights Asserted.

**USDA Zone:** USDA Zone 9. (20°F or -6°C).

**Bloom:** Elegant bicolor flowers in plum and warm sunshine yellow tones with unique orange eyes. Large

scented bicolor flowers providing months of color.

**Bloom Period:** Endless color from early spring through autumn.

**Foliage:** Small dark green foliage.

**Habit:** Compact rounded habit. Ideal for 4" pots, & early season containers & baskets.