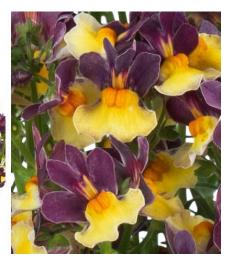

## Characteristics

**Genus & Species:** Nemesia hybrida. (Code: W1037)

**Protection Status:** Rights Asserted.

**USDA Zone:** USDA Zone 9. (20°F or -6°C).

**Bloom:** Elegant bicolor flowers in plum and warm sunshine yellow tones with unique orange eyes. Large

scented bicolor flowers providing months of color.

**Bloom Period:** Endless color from early spring through autumn.

**Foliage:** Small dark green foliage.

**Habit:** Compact rounded habit. Ideal for 4" pots, & early season containers & baskets.